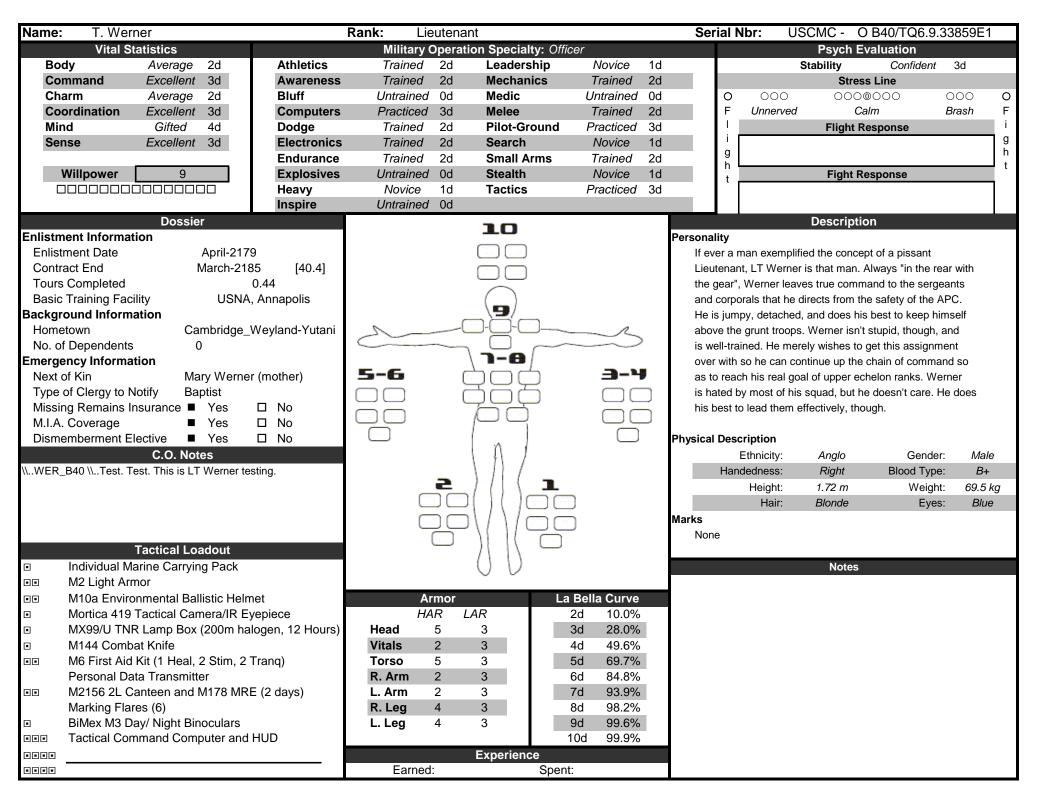

| Armor  |            |     |  | La Bella | a Curve |       |  |
|--------|------------|-----|--|----------|---------|-------|--|
|        | HAR        | LAR |  |          | 2d      | 10.0% |  |
| Head   | 5          | 3   |  |          | 3d      | 28.0% |  |
| Vitals | 2          | 3   |  |          | 4d      | 49.6% |  |
| Torso  | 5          | 3   |  |          | 5d      | 69.7% |  |
| R. Arm | 2          | 3   |  |          | 6d      | 84.8% |  |
| L. Arm | 2          | 3   |  |          | 7d      | 93.9% |  |
| R. Leg | 4          | 3   |  |          | 8d      | 98.2% |  |
| L. Leg | 4          | 3   |  |          | 9d      | 99.6% |  |
|        |            |     |  |          | 10d     | 99.9% |  |
|        | Evnerience |     |  |          |         |       |  |