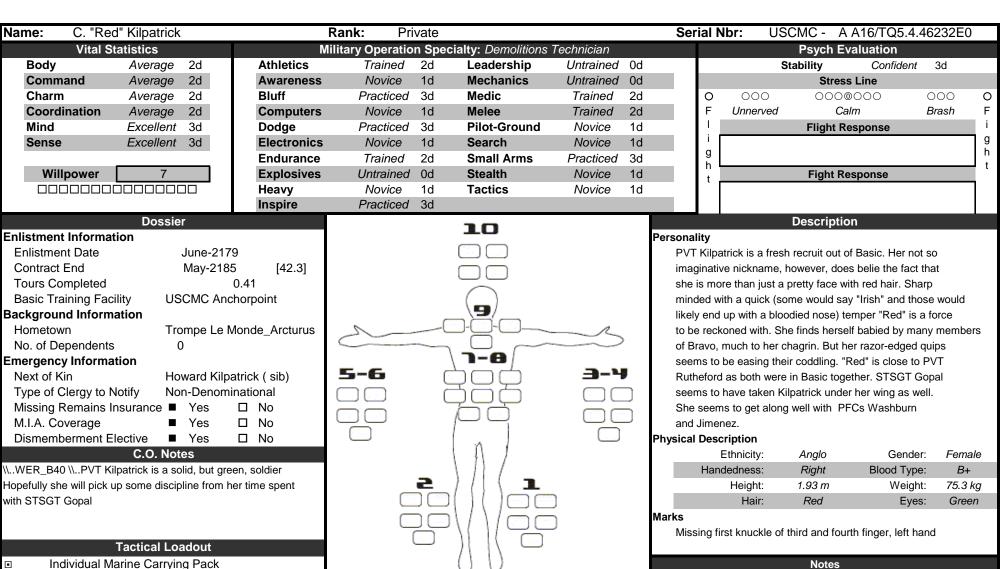

| Armor  |            |     |  | La Bella | a Curve |       |  |
|--------|------------|-----|--|----------|---------|-------|--|
|        | HAR        | LAR |  |          | 2d      | 10.0% |  |
| Head   | 5          | 3   |  |          | 3d      | 28.0% |  |
| Vitals | 2          | 3   |  |          | 4d      | 49.6% |  |
| Torso  | 5          | 3   |  |          | 5d      | 69.7% |  |
| R. Arm | 2          | 3   |  |          | 6d      | 84.8% |  |
| L. Arm | 2          | 3   |  |          | 7d      | 93.9% |  |
| R. Leg | 4          | 3   |  |          | 8d      | 98.2% |  |
| L. Leg | 4          | 3   |  |          | 9d      | 99.6% |  |
|        |            |     |  |          | 10d     | 99.9% |  |
|        | Evnerience |     |  |          |         |       |  |