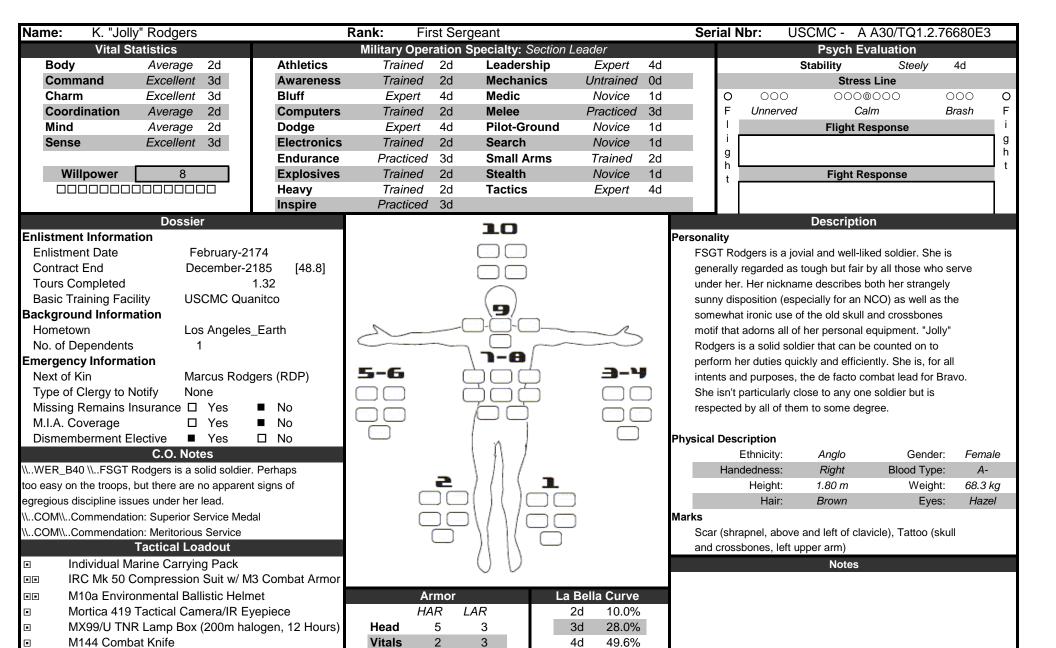

|        | Armo       | r   |  |  | La Bella | a Curve |  |
|--------|------------|-----|--|--|----------|---------|--|
|        | HAR        | LAR |  |  | 2d       | 10.0%   |  |
| Head   | 5          | 3   |  |  | 3d       | 28.0%   |  |
| Vitals | 2          | 3   |  |  | 4d       | 49.6%   |  |
| Torso  | 5          | 3   |  |  | 5d       | 69.7%   |  |
| R. Arm | 2          | 3   |  |  | 6d       | 84.8%   |  |
| L. Arm | 2          | 3   |  |  | 7d       | 93.9%   |  |
| R. Leg | 4          | 3   |  |  | 8d       | 98.2%   |  |
| L. Leg | 4          | 3   |  |  | 9d       | 99.6%   |  |
|        |            |     |  |  | 10d      | 99.9%   |  |
|        | Experience |     |  |  |          |         |  |