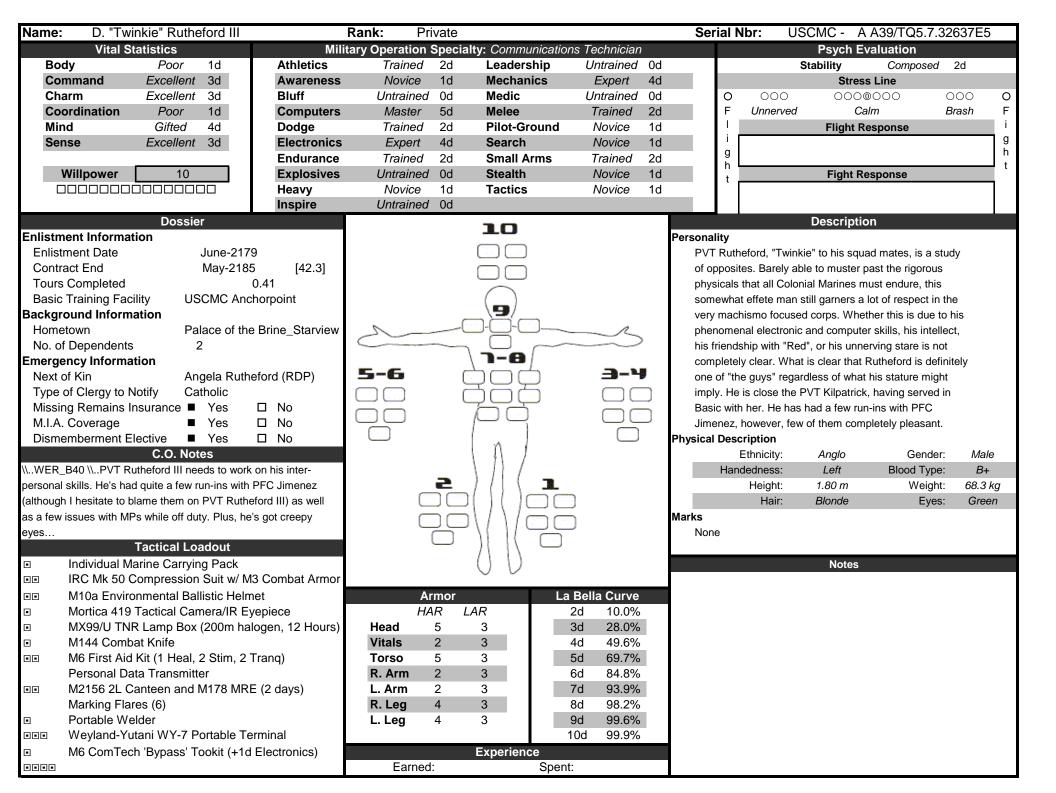

|        | Armo       | r   |  |  | La Bella | a Curve |  |
|--------|------------|-----|--|--|----------|---------|--|
|        | HAR        | LAR |  |  | 2d       | 10.0%   |  |
| Head   | 5          | 3   |  |  | 3d       | 28.0%   |  |
| Vitals | 2          | 3   |  |  | 4d       | 49.6%   |  |
| Torso  | 5          | 3   |  |  | 5d       | 69.7%   |  |
| R. Arm | 2          | 3   |  |  | 6d       | 84.8%   |  |
| L. Arm | 2          | 3   |  |  | 7d       | 93.9%   |  |
| R. Leg | 4          | 3   |  |  | 8d       | 98.2%   |  |
| L. Leg | 4          | 3   |  |  | 9d       | 99.6%   |  |
|        |            |     |  |  | 10d      | 99.9%   |  |
|        | Experience |     |  |  |          |         |  |