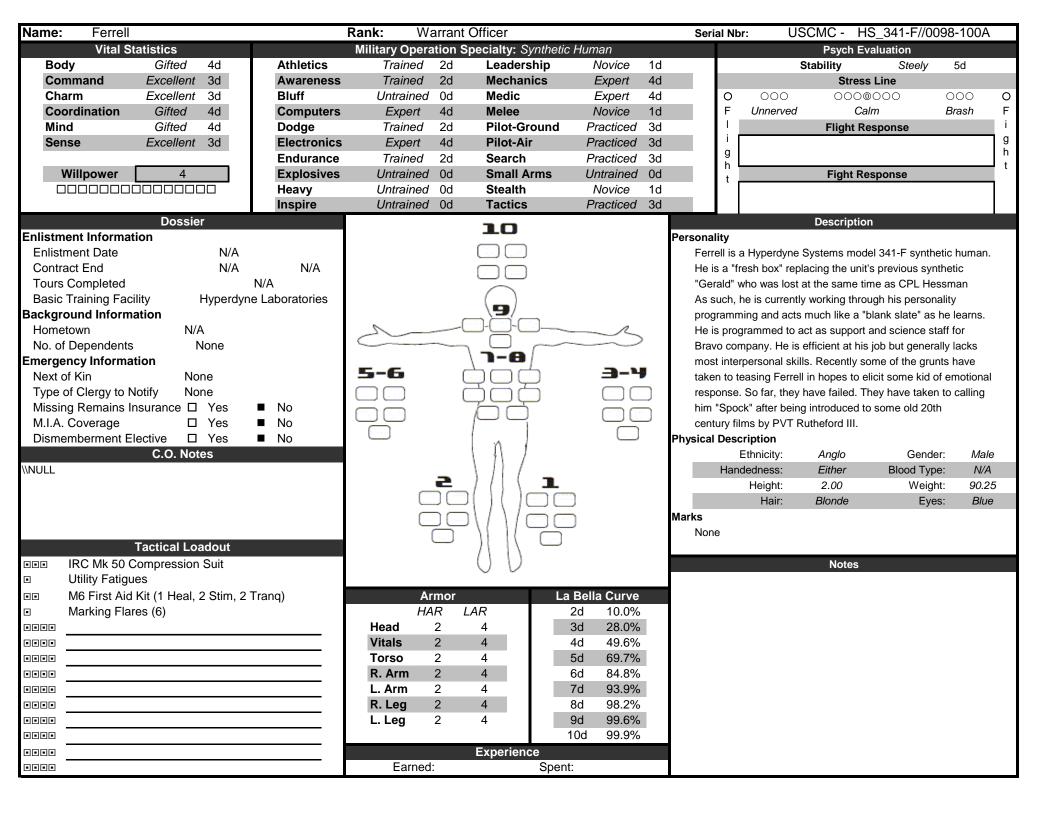

▣

M6 First Aid Kit (1 Heal, 2 Stim, 2 Trang)

M2156 2L Canteen and M178 MRE (2 days)

Personal Data Transmitter

Marking Flares (6)

Portable Welder

### **Tactical Loadout**

| •    | Individual Marine Carrying Pack               |
|------|-----------------------------------------------|
| ••   | IRC Mk 50 Compression Suit w/ M3 Combat Armor |
| ••   | M10a Environmental Ballistic Helmet           |
| •    | Mortica 419 Tactical Camera/IR Eyepiece       |
| •    | MX99/U TNR Lamp Box (200m halogen, 12 Hours)  |
| •    | M144 Combat Knife                             |
| •••  | M45 Combat MedPack (6 Heal, 6 Stim, 6 Traq)   |
|      | Personal Data Transmitter                     |
| ••   | M2156 2L Canteen and M178 MRE (2 days)        |
|      | Marking Flares (6)                            |
| •    | Portable Welder                               |
| •    | BiMex M3 Day/ Night Binoculars                |
| •••• |                                               |
| •••• |                                               |