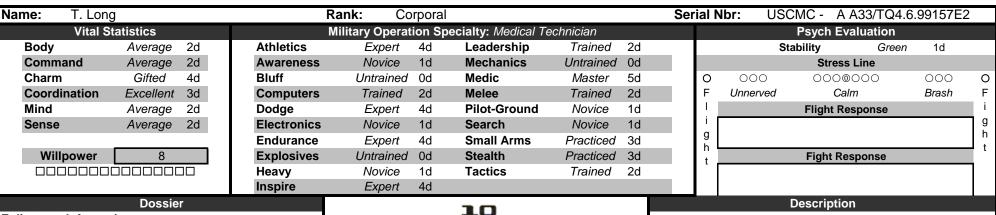

|        | Armoi | r   | La B | ella Curve |  |
|--------|-------|-----|------|------------|--|
|        | HAR   | LAR | 2d   | 10.0%      |  |
| Head   | 5     | 3   | 3d   | 28.0%      |  |
| Vitals | 2     | 3   | 4d   | 49.6%      |  |
| Torso  | 5     | 3   | 5d   | 69.7%      |  |
| R. Arm | 2     | 3   | 6d   | 84.8%      |  |
| L. Arm | 2     | 3   | 7d   | 93.9%      |  |
| R. Leg | 4     | 3   | 8d   | 98.2%      |  |
| L. Leg | 4     | 3   | 9d   | 99.6%      |  |
|        |       |     | 100  | 99.9%      |  |