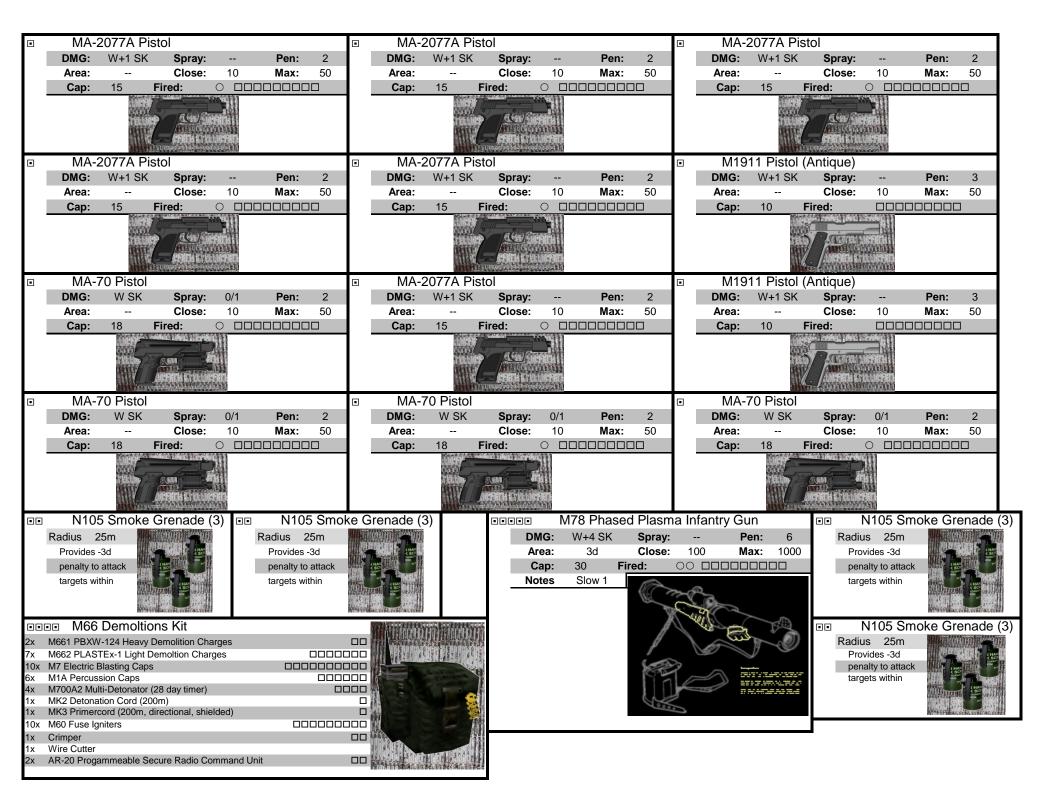

| Name: S. Downing                                                                                                                                                                                                                                                                                                                                                                                                                                                                                                                                                                                                                                                                                                                                                                                                                                                                                                                                                                                                                                                                                                                                                                                                                                                                                                                                                                                                                                                                                                                                                                                                                                                                                                                                                                                                                                                                                                                                                                                                                                                                                        |                           | Rank: Capt      | tain                |              |            |     | Serial N   | br: US       | SCMC - A       | A40/TQ1.8.9       | 8874E2       |
|---------------------------------------------------------------------------------------------------------------------------------------------------------------------------------------------------------------------------------------------------------------------------------------------------------------------------------------------------------------------------------------------------------------------------------------------------------------------------------------------------------------------------------------------------------------------------------------------------------------------------------------------------------------------------------------------------------------------------------------------------------------------------------------------------------------------------------------------------------------------------------------------------------------------------------------------------------------------------------------------------------------------------------------------------------------------------------------------------------------------------------------------------------------------------------------------------------------------------------------------------------------------------------------------------------------------------------------------------------------------------------------------------------------------------------------------------------------------------------------------------------------------------------------------------------------------------------------------------------------------------------------------------------------------------------------------------------------------------------------------------------------------------------------------------------------------------------------------------------------------------------------------------------------------------------------------------------------------------------------------------------------------------------------------------------------------------------------------------------|---------------------------|-----------------|---------------------|--------------|------------|-----|------------|--------------|----------------|-------------------|--------------|
| Vital Statistics                                                                                                                                                                                                                                                                                                                                                                                                                                                                                                                                                                                                                                                                                                                                                                                                                                                                                                                                                                                                                                                                                                                                                                                                                                                                                                                                                                                                                                                                                                                                                                                                                                                                                                                                                                                                                                                                                                                                                                                                                                                                                        |                           | Military Op     | eration Special     | lty: Officer |            |     |            |              | Psych E        | valuation         |              |
| Body Average 2d                                                                                                                                                                                                                                                                                                                                                                                                                                                                                                                                                                                                                                                                                                                                                                                                                                                                                                                                                                                                                                                                                                                                                                                                                                                                                                                                                                                                                                                                                                                                                                                                                                                                                                                                                                                                                                                                                                                                                                                                                                                                                         | Athletics                 |                 | 2d Leaders          |              | Expert 4   | ld  |            | 5            | Stability      | Confident         | 3d           |
| <b>Command</b> Gifted 4d                                                                                                                                                                                                                                                                                                                                                                                                                                                                                                                                                                                                                                                                                                                                                                                                                                                                                                                                                                                                                                                                                                                                                                                                                                                                                                                                                                                                                                                                                                                                                                                                                                                                                                                                                                                                                                                                                                                                                                                                                                                                                | Awareness                 |                 | Bd Mechan           | •            | trained 0  |     |            |              |                | s Line            |              |
| Charm Excellent 3d                                                                                                                                                                                                                                                                                                                                                                                                                                                                                                                                                                                                                                                                                                                                                                                                                                                                                                                                                                                                                                                                                                                                                                                                                                                                                                                                                                                                                                                                                                                                                                                                                                                                                                                                                                                                                                                                                                                                                                                                                                                                                      | Bluff                     |                 | 3d Medic            |              |            | d   | 0          | 000          |                |                   | 000 <b>C</b> |
| Coordination Average 2d                                                                                                                                                                                                                                                                                                                                                                                                                                                                                                                                                                                                                                                                                                                                                                                                                                                                                                                                                                                                                                                                                                                                                                                                                                                                                                                                                                                                                                                                                                                                                                                                                                                                                                                                                                                                                                                                                                                                                                                                                                                                                 | Computers                 |                 | 2d Melee            |              |            | 2d  | F          | Unnerved     |                |                   | Brash F      |
| Mind Excellent 3d                                                                                                                                                                                                                                                                                                                                                                                                                                                                                                                                                                                                                                                                                                                                                                                                                                                                                                                                                                                                                                                                                                                                                                                                                                                                                                                                                                                                                                                                                                                                                                                                                                                                                                                                                                                                                                                                                                                                                                                                                                                                                       | -                         |                 |                     |              |            |     | - L'an     | ennier red   |                |                   | i            |
|                                                                                                                                                                                                                                                                                                                                                                                                                                                                                                                                                                                                                                                                                                                                                                                                                                                                                                                                                                                                                                                                                                                                                                                                                                                                                                                                                                                                                                                                                                                                                                                                                                                                                                                                                                                                                                                                                                                                                                                                                                                                                                         | Dodge                     |                 |                     |              | rained 2   |     | i lir      |              | Flight R       | esponse           |              |
| Sense Excellent 3d                                                                                                                                                                                                                                                                                                                                                                                                                                                                                                                                                                                                                                                                                                                                                                                                                                                                                                                                                                                                                                                                                                                                                                                                                                                                                                                                                                                                                                                                                                                                                                                                                                                                                                                                                                                                                                                                                                                                                                                                                                                                                      | Electronics               |                 | ld Search           |              |            | d   |            |              |                |                   | g            |
|                                                                                                                                                                                                                                                                                                                                                                                                                                                                                                                                                                                                                                                                                                                                                                                                                                                                                                                                                                                                                                                                                                                                                                                                                                                                                                                                                                                                                                                                                                                                                                                                                                                                                                                                                                                                                                                                                                                                                                                                                                                                                                         | Endurance                 |                 | 2d Small A          |              | acticed 3  |     | g          |              |                |                   | ''           |
| Willpower 10                                                                                                                                                                                                                                                                                                                                                                                                                                                                                                                                                                                                                                                                                                                                                                                                                                                                                                                                                                                                                                                                                                                                                                                                                                                                                                                                                                                                                                                                                                                                                                                                                                                                                                                                                                                                                                                                                                                                                                                                                                                                                            | Explosives                | Untrained C     | d Stealth           | Λ            | lovice 1   | d   |            |              | Fight Ro       | esponse           |              |
|                                                                                                                                                                                                                                                                                                                                                                                                                                                                                                                                                                                                                                                                                                                                                                                                                                                                                                                                                                                                                                                                                                                                                                                                                                                                                                                                                                                                                                                                                                                                                                                                                                                                                                                                                                                                                                                                                                                                                                                                                                                                                                         | Heavy                     | Novice 1        | ld Tactics          | Λ            | lovice 1   | d   | _ ``       |              |                |                   |              |
|                                                                                                                                                                                                                                                                                                                                                                                                                                                                                                                                                                                                                                                                                                                                                                                                                                                                                                                                                                                                                                                                                                                                                                                                                                                                                                                                                                                                                                                                                                                                                                                                                                                                                                                                                                                                                                                                                                                                                                                                                                                                                                         | Inspire                   | Trained 2       | 2d                  |              |            |     |            |              |                |                   |              |
| Dossier                                                                                                                                                                                                                                                                                                                                                                                                                                                                                                                                                                                                                                                                                                                                                                                                                                                                                                                                                                                                                                                                                                                                                                                                                                                                                                                                                                                                                                                                                                                                                                                                                                                                                                                                                                                                                                                                                                                                                                                                                                                                                                 |                           |                 | 10                  |              |            |     |            |              | Descriptio     | on                |              |
| Enlistment Information                                                                                                                                                                                                                                                                                                                                                                                                                                                                                                                                                                                                                                                                                                                                                                                                                                                                                                                                                                                                                                                                                                                                                                                                                                                                                                                                                                                                                                                                                                                                                                                                                                                                                                                                                                                                                                                                                                                                                                                                                                                                                  |                           |                 |                     |              |            | Per | sonality   |              |                |                   |              |
| Enlistment Date January-21                                                                                                                                                                                                                                                                                                                                                                                                                                                                                                                                                                                                                                                                                                                                                                                                                                                                                                                                                                                                                                                                                                                                                                                                                                                                                                                                                                                                                                                                                                                                                                                                                                                                                                                                                                                                                                                                                                                                                                                                                                                                              | 72                        |                 |                     |              |            |     | CPT Dow    | ning is one  | e of the most  | t capable and     |              |
| Contract End November-2                                                                                                                                                                                                                                                                                                                                                                                                                                                                                                                                                                                                                                                                                                                                                                                                                                                                                                                                                                                                                                                                                                                                                                                                                                                                                                                                                                                                                                                                                                                                                                                                                                                                                                                                                                                                                                                                                                                                                                                                                                                                                 | 183 [23.9]                |                 |                     |              |            |     | talented 2 | XOs in the   | Colonial Ma    | rines. He         |              |
| Tours Completed                                                                                                                                                                                                                                                                                                                                                                                                                                                                                                                                                                                                                                                                                                                                                                                                                                                                                                                                                                                                                                                                                                                                                                                                                                                                                                                                                                                                                                                                                                                                                                                                                                                                                                                                                                                                                                                                                                                                                                                                                                                                                         | 1.29                      |                 |                     |              |            |     | is well ve | rsed in tact | tics and is no | othing short      |              |
| Basic Training Facility USNA-Anapo                                                                                                                                                                                                                                                                                                                                                                                                                                                                                                                                                                                                                                                                                                                                                                                                                                                                                                                                                                                                                                                                                                                                                                                                                                                                                                                                                                                                                                                                                                                                                                                                                                                                                                                                                                                                                                                                                                                                                                                                                                                                      | olis                      |                 |                     |              |            |     | of a phen  | omenal lea   | ader. He has   | worked hard       |              |
| Background Information                                                                                                                                                                                                                                                                                                                                                                                                                                                                                                                                                                                                                                                                                                                                                                                                                                                                                                                                                                                                                                                                                                                                                                                                                                                                                                                                                                                                                                                                                                                                                                                                                                                                                                                                                                                                                                                                                                                                                                                                                                                                                  |                           |                 | _\9/_               |              |            |     | to develo  | p the 21st i | into a well oi | iled and          |              |
| Hometown Los Angeles                                                                                                                                                                                                                                                                                                                                                                                                                                                                                                                                                                                                                                                                                                                                                                                                                                                                                                                                                                                                                                                                                                                                                                                                                                                                                                                                                                                                                                                                                                                                                                                                                                                                                                                                                                                                                                                                                                                                                                                                                                                                                    | Earth                     | 1               |                     |              | R          |     |            | •            |                | a very compet     | ent          |
| No. of Dependents 1                                                                                                                                                                                                                                                                                                                                                                                                                                                                                                                                                                                                                                                                                                                                                                                                                                                                                                                                                                                                                                                                                                                                                                                                                                                                                                                                                                                                                                                                                                                                                                                                                                                                                                                                                                                                                                                                                                                                                                                                                                                                                     | _                         | $\sim$          | (                   |              | $\sim$     |     |            |              | 0              | his best to lea   |              |
| Emergency Information                                                                                                                                                                                                                                                                                                                                                                                                                                                                                                                                                                                                                                                                                                                                                                                                                                                                                                                                                                                                                                                                                                                                                                                                                                                                                                                                                                                                                                                                                                                                                                                                                                                                                                                                                                                                                                                                                                                                                                                                                                                                                   |                           |                 | \ <b>٦-0</b>        | 1            |            |     |            | ~            |                | en on the front   |              |
| Next of Kin Marcus Rodg                                                                                                                                                                                                                                                                                                                                                                                                                                                                                                                                                                                                                                                                                                                                                                                                                                                                                                                                                                                                                                                                                                                                                                                                                                                                                                                                                                                                                                                                                                                                                                                                                                                                                                                                                                                                                                                                                                                                                                                                                                                                                 | pers (RDP)                | 5-6             | ന്നറ                | <u></u>      | <b>3-4</b> |     | •          |              |                | tle himself, rath | er           |
| Type of Clergy to Notify None                                                                                                                                                                                                                                                                                                                                                                                                                                                                                                                                                                                                                                                                                                                                                                                                                                                                                                                                                                                                                                                                                                                                                                                                                                                                                                                                                                                                                                                                                                                                                                                                                                                                                                                                                                                                                                                                                                                                                                                                                                                                           | <b>5</b> • • • (• • = • ) |                 | 884                 | _            | $\square$  |     |            | -            |                | Tactical Comm     |              |
| Missing Remains Insurance  Yes                                                                                                                                                                                                                                                                                                                                                                                                                                                                                                                                                                                                                                                                                                                                                                                                                                                                                                                                                                                                                                                                                                                                                                                                                                                                                                                                                                                                                                                                                                                                                                                                                                                                                                                                                                                                                                                                                                                                                                                                                                                                          | ■ No                      |                 |                     | <u> </u>     |            |     | Console.   | .9.00        |                |                   |              |
| M.I.A. Coverage                                                                                                                                                                                                                                                                                                                                                                                                                                                                                                                                                                                                                                                                                                                                                                                                                                                                                                                                                                                                                                                                                                                                                                                                                                                                                                                                                                                                                                                                                                                                                                                                                                                                                                                                                                                                                                                                                                                                                                                                                                                                                         | ■ No                      |                 | الت الت             |              |            |     | 00110010.  |              |                |                   |              |
| Dismemberment Elective Yes                                                                                                                                                                                                                                                                                                                                                                                                                                                                                                                                                                                                                                                                                                                                                                                                                                                                                                                                                                                                                                                                                                                                                                                                                                                                                                                                                                                                                                                                                                                                                                                                                                                                                                                                                                                                                                                                                                                                                                                                                                                                              |                           |                 |                     |              |            | Phy | /sical Des | crintion     |                |                   |              |
| C.O. Notes                                                                                                                                                                                                                                                                                                                                                                                                                                                                                                                                                                                                                                                                                                                                                                                                                                                                                                                                                                                                                                                                                                                                                                                                                                                                                                                                                                                                                                                                                                                                                                                                                                                                                                                                                                                                                                                                                                                                                                                                                                                                                              |                           |                 |                     |              |            | ,   |            | thnicity:    | African        | Gender:           | Male         |
| \\WER_A40 \\FSGT Rodgers is a solid so                                                                                                                                                                                                                                                                                                                                                                                                                                                                                                                                                                                                                                                                                                                                                                                                                                                                                                                                                                                                                                                                                                                                                                                                                                                                                                                                                                                                                                                                                                                                                                                                                                                                                                                                                                                                                                                                                                                                                                                                                                                                  | oldier Perhans            |                 | $(\Lambda \Lambda)$ |              |            |     |            | edness:      | Right          | Blood Type:       |              |
| too easy on the troops, but there are no app                                                                                                                                                                                                                                                                                                                                                                                                                                                                                                                                                                                                                                                                                                                                                                                                                                                                                                                                                                                                                                                                                                                                                                                                                                                                                                                                                                                                                                                                                                                                                                                                                                                                                                                                                                                                                                                                                                                                                                                                                                                            |                           |                 | ▶ )// (             |              |            |     |            | Height:      | 1.87 m         | Weight:           |              |
| egregious discipline issues under her lead.                                                                                                                                                                                                                                                                                                                                                                                                                                                                                                                                                                                                                                                                                                                                                                                                                                                                                                                                                                                                                                                                                                                                                                                                                                                                                                                                                                                                                                                                                                                                                                                                                                                                                                                                                                                                                                                                                                                                                                                                                                                             | Salent signs of           |                 | $\Box(1)$           |              |            |     |            | Hair:        | Black          | Eyes:             | -            |
| \\COM\\Commendation: Superior Service                                                                                                                                                                                                                                                                                                                                                                                                                                                                                                                                                                                                                                                                                                                                                                                                                                                                                                                                                                                                                                                                                                                                                                                                                                                                                                                                                                                                                                                                                                                                                                                                                                                                                                                                                                                                                                                                                                                                                                                                                                                                   | Medal                     |                 | SIND                |              |            | Mar | rke        | Tian.        | Diack          | <b>сус</b> 3.     | DIOWII       |
| \COM\Commendation: Superior Service                                                                                                                                                                                                                                                                                                                                                                                                                                                                                                                                                                                                                                                                                                                                                                                                                                                                                                                                                                                                                                                                                                                                                                                                                                                                                                                                                                                                                                                                                                                                                                                                                                                                                                                                                                                                                                                                                                                                                                                                                                                                     |                           |                 |                     |              |            | war | -          | annal low    | er torso, bac  | k)                |              |
| Tactical Loadout                                                                                                                                                                                                                                                                                                                                                                                                                                                                                                                                                                                                                                                                                                                                                                                                                                                                                                                                                                                                                                                                                                                                                                                                                                                                                                                                                                                                                                                                                                                                                                                                                                                                                                                                                                                                                                                                                                                                                                                                                                                                                        |                           | ( <u></u>       |                     |              |            |     | 0001 (011  |              | 51 10130, DdC  | NJ                |              |
| Individual Marine Carrying Pack                                                                                                                                                                                                                                                                                                                                                                                                                                                                                                                                                                                                                                                                                                                                                                                                                                                                                                                                                                                                                                                                                                                                                                                                                                                                                                                                                                                                                                                                                                                                                                                                                                                                                                                                                                                                                                                                                                                                                                                                                                                                         |                           |                 | (1 1)               |              |            |     |            |              | Notes          |                   |              |
| M4 Light Environmental Armor                                                                                                                                                                                                                                                                                                                                                                                                                                                                                                                                                                                                                                                                                                                                                                                                                                                                                                                                                                                                                                                                                                                                                                                                                                                                                                                                                                                                                                                                                                                                                                                                                                                                                                                                                                                                                                                                                                                                                                                                                                                                            |                           |                 | $\cup \cup$         |              |            |     |            |              | Notes          |                   |              |
| 5                                                                                                                                                                                                                                                                                                                                                                                                                                                                                                                                                                                                                                                                                                                                                                                                                                                                                                                                                                                                                                                                                                                                                                                                                                                                                                                                                                                                                                                                                                                                                                                                                                                                                                                                                                                                                                                                                                                                                                                                                                                                                                       |                           | A               |                     |              | <b>C</b>   |     |            |              |                |                   |              |
| M10a Ballistic Environmental Helm     Martiae 440 Testing Operand (D. Fr                                                                                                                                                                                                                                                                                                                                                                                                                                                                                                                                                                                                                                                                                                                                                                                                                                                                                                                                                                                                                                                                                                                                                                                                                                                                                                                                                                                                                                                                                                                                                                                                                                                                                                                                                                                                                                                                                                                                                                                                                                |                           | Arm             |                     | La Bella     |            |     |            |              |                |                   |              |
| Mortica 419 Tactical Camera/IR Ey                                                                                                                                                                                                                                                                                                                                                                                                                                                                                                                                                                                                                                                                                                                                                                                                                                                                                                                                                                                                                                                                                                                                                                                                                                                                                                                                                                                                                                                                                                                                                                                                                                                                                                                                                                                                                                                                                                                                                                                                                                                                       |                           | HAR             |                     | 2d           | 10.0%      |     |            |              |                |                   |              |
| MX99/U TNR Lamp Box (200m hal                                                                                                                                                                                                                                                                                                                                                                                                                                                                                                                                                                                                                                                                                                                                                                                                                                                                                                                                                                                                                                                                                                                                                                                                                                                                                                                                                                                                                                                                                                                                                                                                                                                                                                                                                                                                                                                                                                                                                                                                                                                                           | logen, 12 Hours)          | Head 4          | 4                   | 3d           | 28.0%      |     |            |              |                |                   |              |
| Image: Might be and the second seco |                           | Vitals 1        | 3                   | 4d           | 49.6%      |     |            |              |                |                   |              |
| Image: Mean of the second s         | I ranq)                   | Torso 4         |                     | 5d           | 69.7%      |     |            |              |                |                   |              |
| Personal Data Transmitter                                                                                                                                                                                                                                                                                                                                                                                                                                                                                                                                                                                                                                                                                                                                                                                                                                                                                                                                                                                                                                                                                                                                                                                                                                                                                                                                                                                                                                                                                                                                                                                                                                                                                                                                                                                                                                                                                                                                                                                                                                                                               |                           | <b>R. Arm</b> 3 |                     | 6d           | 84.8%      |     |            |              |                |                   |              |
| Image: Model         M2156 2L Canteen and M178 MRE                                                                                                                                                                                                                                                                                                                                                                                                                                                                                                                                                                                                                                                                                                                                                                                                                                                                                                                                                                                                                                                                                                                                                                                                                                                                                                                                                                                                                                                                                                                                                                                                                                                                                                                                                                                                                                                                                                                                                                                                                                                      | E (2 days)                | <b>L. Arm</b> 3 |                     | 7d           | 93.9%      |     |            |              |                |                   |              |
| Marking Flares (6)                                                                                                                                                                                                                                                                                                                                                                                                                                                                                                                                                                                                                                                                                                                                                                                                                                                                                                                                                                                                                                                                                                                                                                                                                                                                                                                                                                                                                                                                                                                                                                                                                                                                                                                                                                                                                                                                                                                                                                                                                                                                                      |                           | <b>R. Leg</b> 3 |                     | 8d           | 98.2%      |     |            |              |                |                   |              |
| BiMex M3 Day/ Night Binoculars                                                                                                                                                                                                                                                                                                                                                                                                                                                                                                                                                                                                                                                                                                                                                                                                                                                                                                                                                                                                                                                                                                                                                                                                                                                                                                                                                                                                                                                                                                                                                                                                                                                                                                                                                                                                                                                                                                                                                                                                                                                                          |                           | L. Leg 3        | 4                   | 9d           | 99.6%      |     |            |              |                |                   |              |
| Image:  | HUD                       |                 |                     | 10d          | 99.9%      |     |            |              |                |                   |              |
|                                                                                                                                                                                                                                                                                                                                                                                                                                                                                                                                                                                                                                                                                                                                                                                                                                                                                                                                                                                                                                                                                                                                                                                                                                                                                                                                                                                                                                                                                                                                                                                                                                                                                                                                                                                                                                                                                                                                                                                                                                                                                                         |                           |                 | Experience          | се           |            |     |            |              |                |                   |              |
|                                                                                                                                                                                                                                                                                                                                                                                                                                                                                                                                                                                                                                                                                                                                                                                                                                                                                                                                                                                                                                                                                                                                                                                                                                                                                                                                                                                                                                                                                                                                                                                                                                                                                                                                                                                                                                                                                                                                                                                                                                                                                                         |                           | Earned:         |                     | Spent:       |            |     |            |              |                |                   |              |
|                                                                                                                                                                                                                                                                                                                                                                                                                                                                                                                                                                                                                                                                                                                                                                                                                                                                                                                                                                                                                                                                                                                                                                                                                                                                                                                                                                                                                                                                                                                                                                                                                                                                                                                                                                                                                                                                                                                                                                                                                                                                                                         |                           | Lamodi          |                     |              |            |     |            |              |                |                   |              |